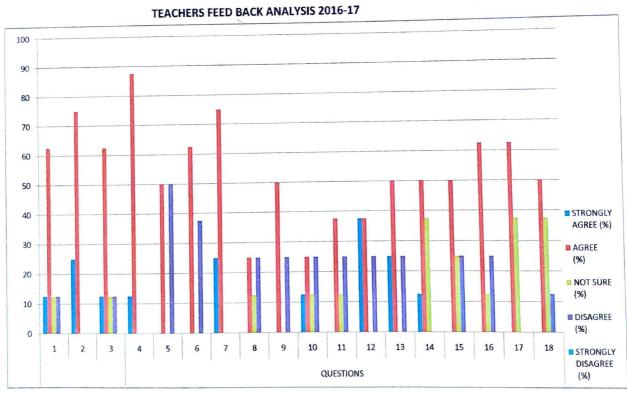

**Teachers Feed Back Analysis Session 2016-17** 

शासकीय महामाया महाविद्यालय रतनपुर जिला— बिलासपुर (छ.ग.)

TEACHERS FEED BACK ANALYSIS 2016-17

| »   | NO OF TEACHERS POSTED - 14 DATA COLLECTED FROM-12  NO OF TEACHERS POSTED - 15 STRONGLY AGREE NOT SURE DISAGREE |                       |              |      |      |     |
|-----|-------------------------------------------------------------------------------------------------------------------------------------------------------------------------------------------------------------------------------------------------------------------------------------------------------------------------------------------------------------------------------------------------------------------------------------------------------------------------------------------------------------------------------------------------------------------------------------------------------------------------------------------------------------------------------------------------------------------------------------------------------------------------------------------------------------------------------------------------------------------------------------------------------------------------------------------------------------------------------------------------------------------------------------------------------------------------------------------------------------------------------------------------------------------------------------------------------------------------------------------------------------------------------------------------------------------------------------------------------------------------------------------------------------------------------------------------------------------------------------------------------------------------------------------------------------------------------------------------------------------------------------------------------------------------------------------------------------------------------------------------------------------------------------------------------------------------------------------------------------------------------------------------------------------------------------------------------------------------------------------------------------------------------------------------------------------------------------------------------------------------------|-----------------------|--------------|------|------|-----|
|     | NO OT TEXASTER STATE                                                                                                                                                                                                                                                                                                                                                                                                                                                                                                                                                                                                                                                                                                                                                                                                                                                                                                                                                                                                                                                                                                                                                                                                                                                                                                                                                                                                                                                                                                                                                                                                                                                                                                                                                                                                                                                                                                                                                                                                                                                                                                          | STRONGLY<br>AGREE (%) | AGREE<br>(%) | (%)  | (%)  | (%) |
| SN  | QUESTIONS                                                                                                                                                                                                                                                                                                                                                                                                                                                                                                                                                                                                                                                                                                                                                                                                                                                                                                                                                                                                                                                                                                                                                                                                                                                                                                                                                                                                                                                                                                                                                                                                                                                                                                                                                                                                                                                                                                                                                                                                                                                                                                                     | 12.5                  | 62.5         | 12.5 | 12.5 | 0   |
| 1   | College vision and objectives are reflected in college decisions                                                                                                                                                                                                                                                                                                                                                                                                                                                                                                                                                                                                                                                                                                                                                                                                                                                                                                                                                                                                                                                                                                                                                                                                                                                                                                                                                                                                                                                                                                                                                                                                                                                                                                                                                                                                                                                                                                                                                                                                                                                              | 25                    | 75           | 0    | 0    | 0   |
| 2   | Students are desciplined and respect the staff members                                                                                                                                                                                                                                                                                                                                                                                                                                                                                                                                                                                                                                                                                                                                                                                                                                                                                                                                                                                                                                                                                                                                                                                                                                                                                                                                                                                                                                                                                                                                                                                                                                                                                                                                                                                                                                                                                                                                                                                                                                                                        |                       |              | 12.5 | 12.5 | 0   |
|     | College provide opportunities for continuous development of staff                                                                                                                                                                                                                                                                                                                                                                                                                                                                                                                                                                                                                                                                                                                                                                                                                                                                                                                                                                                                                                                                                                                                                                                                                                                                                                                                                                                                                                                                                                                                                                                                                                                                                                                                                                                                                                                                                                                                                                                                                                                             | 12.5                  | 62.5         |      | 0    | 0   |
| 3   | College provide opportunities for continuous development                                                                                                                                                                                                                                                                                                                                                                                                                                                                                                                                                                                                                                                                                                                                                                                                                                                                                                                                                                                                                                                                                                                                                                                                                                                                                                                                                                                                                                                                                                                                                                                                                                                                                                                                                                                                                                                                                                                                                                                                                                                                      | 12.5                  | 87.5         | 0    | 50   | 0   |
| 4   | Equal opportunities for all staff is provided                                                                                                                                                                                                                                                                                                                                                                                                                                                                                                                                                                                                                                                                                                                                                                                                                                                                                                                                                                                                                                                                                                                                                                                                                                                                                                                                                                                                                                                                                                                                                                                                                                                                                                                                                                                                                                                                                                                                                                                                                                                                                 | 0                     | 50           | 0    | 37.5 | 0   |
| 5   | College has adequate medical facilities                                                                                                                                                                                                                                                                                                                                                                                                                                                                                                                                                                                                                                                                                                                                                                                                                                                                                                                                                                                                                                                                                                                                                                                                                                                                                                                                                                                                                                                                                                                                                                                                                                                                                                                                                                                                                                                                                                                                                                                                                                                                                       | 0                     | 62.5         | 0    | 0    | 0   |
| 6   | Rest room, toilets, laboratory, play ground are clean                                                                                                                                                                                                                                                                                                                                                                                                                                                                                                                                                                                                                                                                                                                                                                                                                                                                                                                                                                                                                                                                                                                                                                                                                                                                                                                                                                                                                                                                                                                                                                                                                                                                                                                                                                                                                                                                                                                                                                                                                                                                         | 25                    | 75           | 0    | 25   | 0   |
| 7   | Clean drinking water is available                                                                                                                                                                                                                                                                                                                                                                                                                                                                                                                                                                                                                                                                                                                                                                                                                                                                                                                                                                                                                                                                                                                                                                                                                                                                                                                                                                                                                                                                                                                                                                                                                                                                                                                                                                                                                                                                                                                                                                                                                                                                                             | 0                     | 25           | 12.5 |      | 0   |
| 8   | Syllabus is as per students needs                                                                                                                                                                                                                                                                                                                                                                                                                                                                                                                                                                                                                                                                                                                                                                                                                                                                                                                                                                                                                                                                                                                                                                                                                                                                                                                                                                                                                                                                                                                                                                                                                                                                                                                                                                                                                                                                                                                                                                                                                                                                                             | 0                     | 50           | 0    | 25   | -   |
| 9   | Library is well eqipped, books are available and accessible                                                                                                                                                                                                                                                                                                                                                                                                                                                                                                                                                                                                                                                                                                                                                                                                                                                                                                                                                                                                                                                                                                                                                                                                                                                                                                                                                                                                                                                                                                                                                                                                                                                                                                                                                                                                                                                                                                                                                                                                                                                                   | 12.5                  | 25           | 12.5 | 25   | 0   |
| 10  | Computer facilities are made available for ICT based teaching Good facilities and encouragement to the teachers for their research                                                                                                                                                                                                                                                                                                                                                                                                                                                                                                                                                                                                                                                                                                                                                                                                                                                                                                                                                                                                                                                                                                                                                                                                                                                                                                                                                                                                                                                                                                                                                                                                                                                                                                                                                                                                                                                                                                                                                                                            | 0                     | 37.5         | 12.5 | 25   | 0   |
| 11  | i i                                                                                                                                                                                                                                                                                                                                                                                                                                                                                                                                                                                                                                                                                                                                                                                                                                                                                                                                                                                                                                                                                                                                                                                                                                                                                                                                                                                                                                                                                                                                                                                                                                                                                                                                                                                                                                                                                                                                                                                                                                                                                                                           | U                     | 3715         |      | 25   | 0   |
| 11  | College pays attention to conservation of environment and has taken                                                                                                                                                                                                                                                                                                                                                                                                                                                                                                                                                                                                                                                                                                                                                                                                                                                                                                                                                                                                                                                                                                                                                                                                                                                                                                                                                                                                                                                                                                                                                                                                                                                                                                                                                                                                                                                                                                                                                                                                                                                           | 37.5                  | 37.5         | 0    | 25   | -   |
| 12  | initiative on implementing west management practices  Principal is approachable and accessible and believes in building                                                                                                                                                                                                                                                                                                                                                                                                                                                                                                                                                                                                                                                                                                                                                                                                                                                                                                                                                                                                                                                                                                                                                                                                                                                                                                                                                                                                                                                                                                                                                                                                                                                                                                                                                                                                                                                                                                                                                                                                       | 25                    | 50           | 0    | 25   | 0   |
| 13  | partenership                                                                                                                                                                                                                                                                                                                                                                                                                                                                                                                                                                                                                                                                                                                                                                                                                                                                                                                                                                                                                                                                                                                                                                                                                                                                                                                                                                                                                                                                                                                                                                                                                                                                                                                                                                                                                                                                                                                                                                                                                                                                                                                  |                       | 50           | 37.5 | 0    | 0   |
| 14  | Parents are satisfied with the college procedures and policies                                                                                                                                                                                                                                                                                                                                                                                                                                                                                                                                                                                                                                                                                                                                                                                                                                                                                                                                                                                                                                                                                                                                                                                                                                                                                                                                                                                                                                                                                                                                                                                                                                                                                                                                                                                                                                                                                                                                                                                                                                                                | 12.5                  | 50           | 37.3 |      | 0   |
| 1*4 | Their is a mechanism for feedback, review and performence                                                                                                                                                                                                                                                                                                                                                                                                                                                                                                                                                                                                                                                                                                                                                                                                                                                                                                                                                                                                                                                                                                                                                                                                                                                                                                                                                                                                                                                                                                                                                                                                                                                                                                                                                                                                                                                                                                                                                                                                                                                                     | 0                     | 50           | 25   | 25   |     |
| 15  | inhancement for the staff                                                                                                                                                                                                                                                                                                                                                                                                                                                                                                                                                                                                                                                                                                                                                                                                                                                                                                                                                                                                                                                                                                                                                                                                                                                                                                                                                                                                                                                                                                                                                                                                                                                                                                                                                                                                                                                                                                                                                                                                                                                                                                     | 0                     | 62.5         | 12.5 | 25   | 0   |
| 16  | Data, records, documents and evidence are well maintained                                                                                                                                                                                                                                                                                                                                                                                                                                                                                                                                                                                                                                                                                                                                                                                                                                                                                                                                                                                                                                                                                                                                                                                                                                                                                                                                                                                                                                                                                                                                                                                                                                                                                                                                                                                                                                                                                                                                                                                                                                                                     | 0                     | 62.5         | 37.5 | 0    | 0   |
| 17  | Capabilities/Potential of the staff are fully utilized  Recognition/ Appreciation of the individual work is given                                                                                                                                                                                                                                                                                                                                                                                                                                                                                                                                                                                                                                                                                                                                                                                                                                                                                                                                                                                                                                                                                                                                                                                                                                                                                                                                                                                                                                                                                                                                                                                                                                                                                                                                                                                                                                                                                                                                                                                                             | 0                     | 50           | 37.5 | 12.5 | 0   |